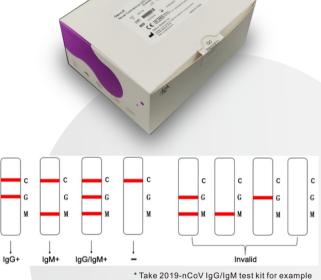

# 2019-nCoV lgG & lgM

## A Diagnostic Solution for COVID-19

COVID-19 is a diseased caused by the novel coronavirus (2019-nCoV). The disease can be screened and diagnosed by measuring the antibody IgG & IgM for this virus. Antibody IgM appears in the early stage of infection, while Antibody IgG in the late stage.

#### Test kits

Novel Coronavirus (2019-nCoV) IgG/IgM Test Kit

#### **Features**

Colloidal Gold

Qualitative testing with minimal interference 25T with individual pouch for each test Whole blood, serum and plasma Low sample volume (W.B. 20uL, S/P 10uL) Rapid results within 15 minutes Storage at room temperature



\* Take 2019-nCoV IgG/IgM test kit for example

### Interpretation



All rights reserved. Specifications subject to change without prior notice



Website: www.genrui-bio.com